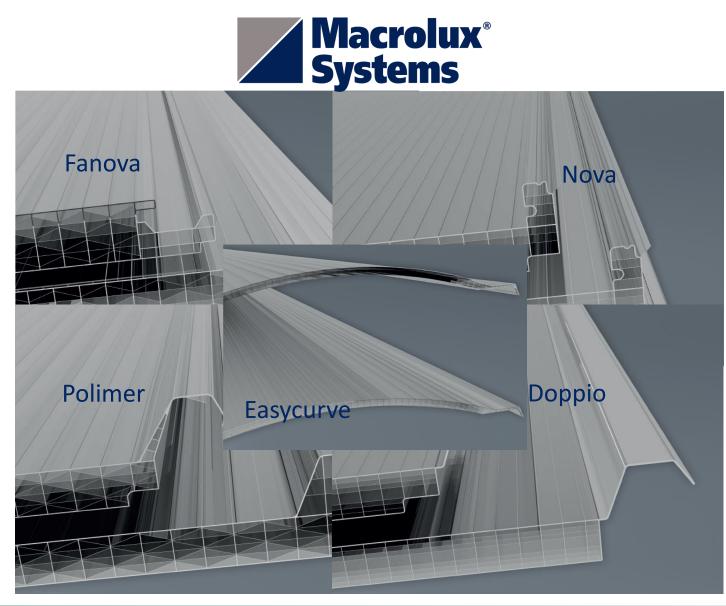

crolux® Systems



### **DIFFERENT SOLUTIONS for DIFFERENT APPLICATIONS**



# Modulit®

Polycarbonate extruded modular panel system for vertical or sloped glazings

### Give light and color to your walls



System of polycarbonate extruded modular panels for skylights and transparent covers both flat or vended but also for vertical glazings

### The easiest and fastest way to cover your roof

TEEE.



# Grecatec®

Polycarbonate extruded multiwall corrugated panel for spotlights between sándwich panels and/or metal corrugated sheets

# Ondatec

Polycarbonate extruded multiwall waved panel for transparent glazings and/or covers

### The best choice to cover your industrial roof



# Click 16

Polycarbonat extruded multiwall modular panel for do-it-yourself

## Simple and handy for DIY







## **Stabilit Europa production**





www.stabilitsuisse.com