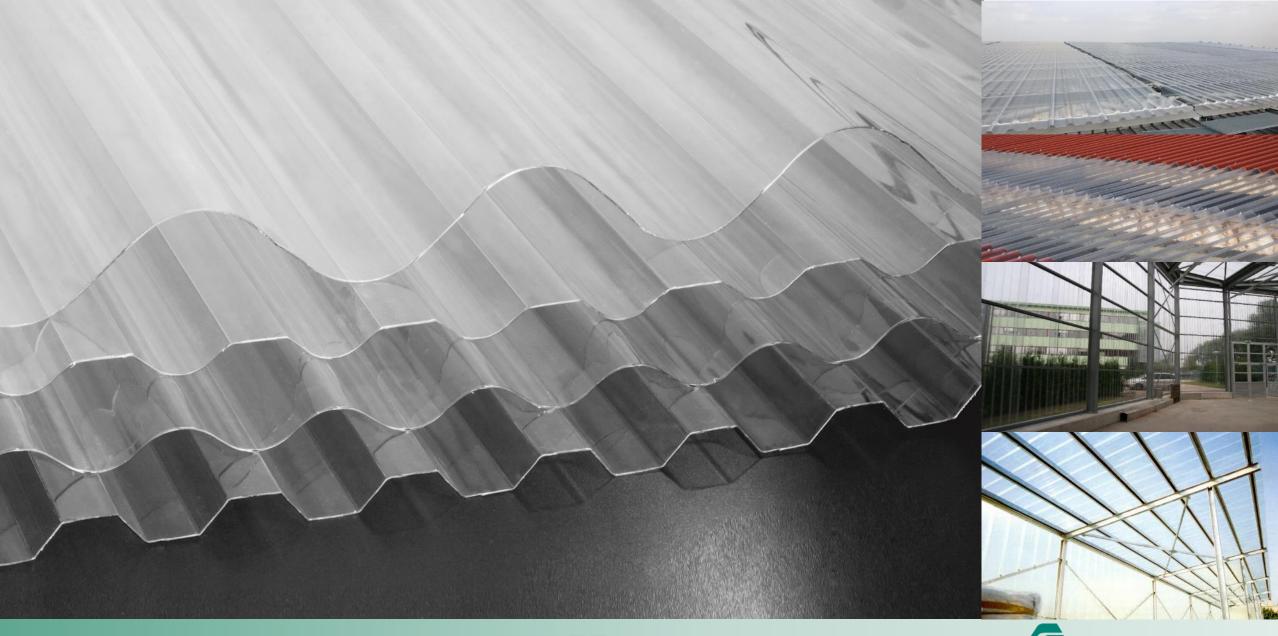

# Ondatec

Polycarbonate extruded multiwall waved panel for transparent glazings and/or covers