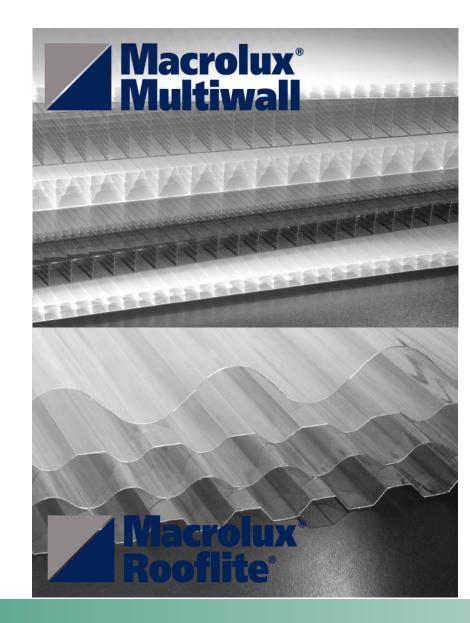

Macrolux® Systems



### **DIFFERENT SOLUTIONS for DIFFERENT APPLICATIONS**



# Modulit®

Polycarbonate extruded modular panel system for vertical or sloped glazings

### Give light and color to your walls



System of polycarbonate extruded modular panels for skylights and transparent covers both flat or vended but also for vertical glazings

### The easiest and fastest way to cover your roof

TEEE.



# Grecatec®

Polycarbonate extruded multiwall corrugated panel for spotlights between sándwich panels and/or metal corrugated sheets

# Ondatec

Polycarbonate extruded multiwall waved panel for transparent glazings and/or covers

### The best choice to cover your industrial roof



# Click 16

Polycarbonat extruded multiwall modular panel for do-it-yourself

## Simple and handy for DIY







## **Stabilit Europa production**





www.stabilitsuisse.com